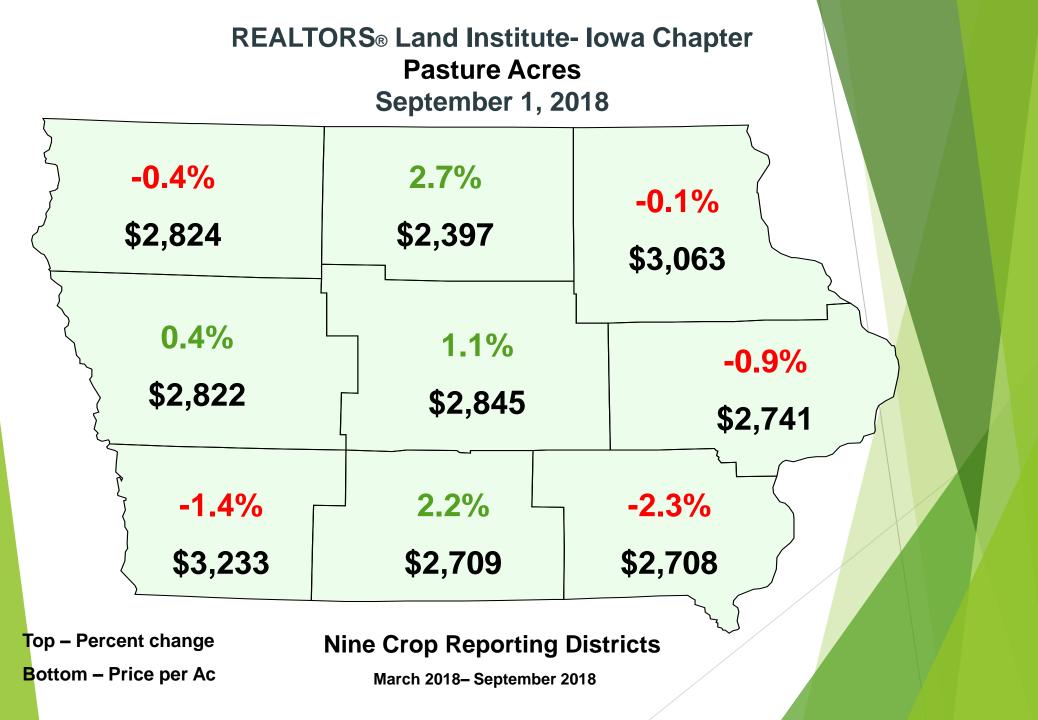

#### REALTORS® Land Institute- Iowa Chapter September 1, 2018

March 2018 – September 2018

Bottom – September 2018