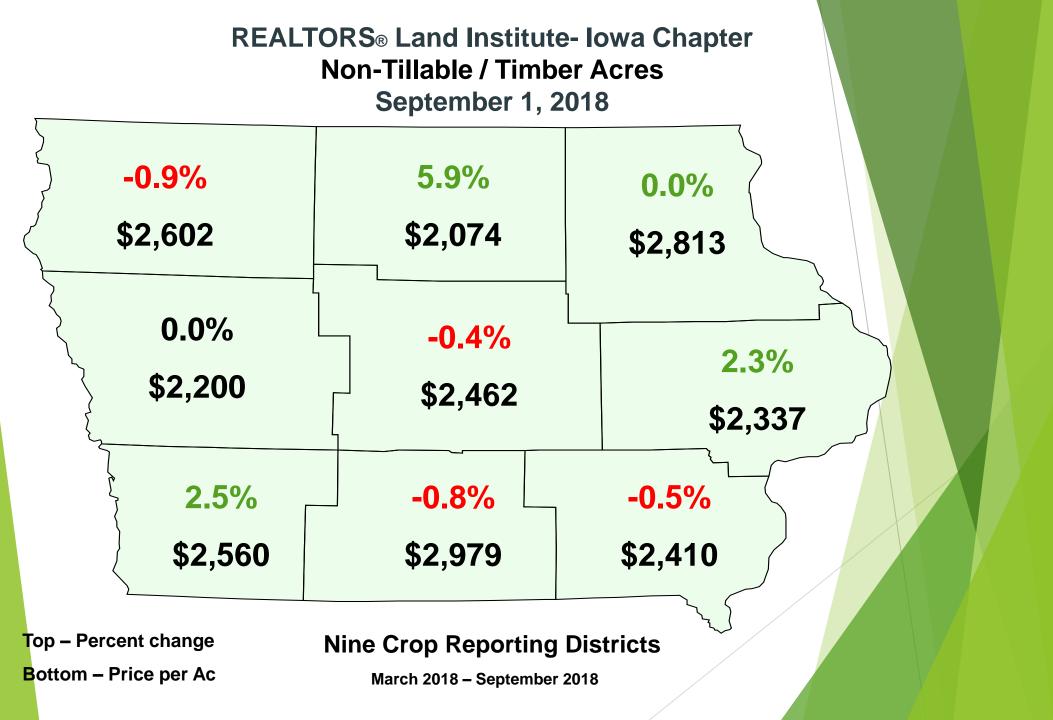

#### REALTORS® Land Institute- Iowa Chapter September 1, 2018

March 2018 – September 2018

Bottom – September 2018