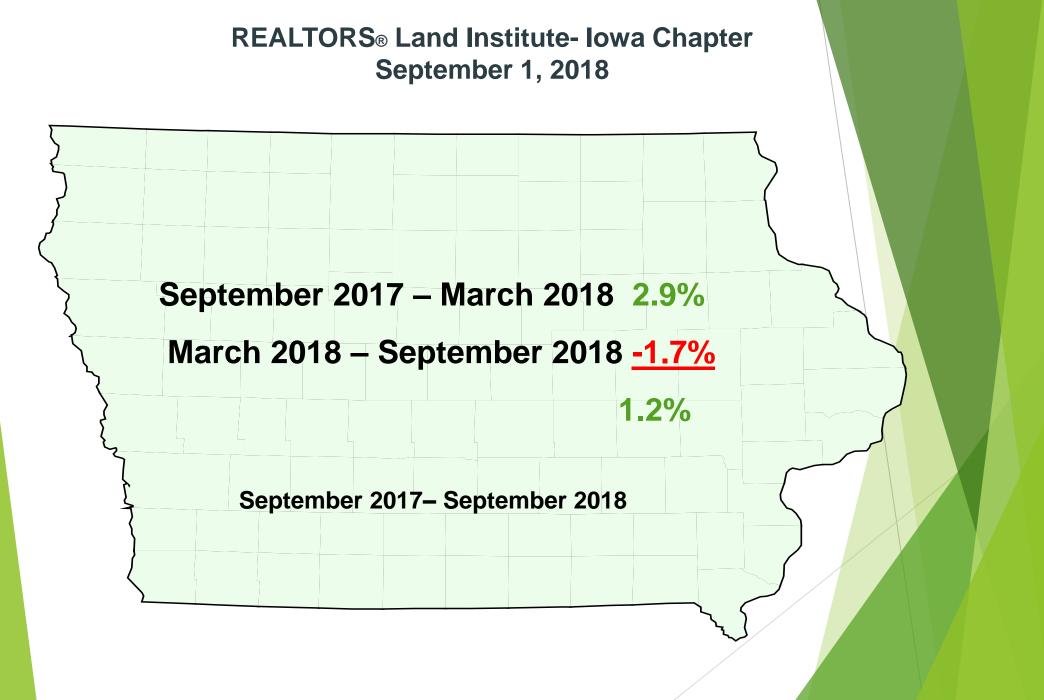

#### REALTORS® Land Institute- Iowa Chapter September 1, 2018

March 2018 – September 2018

Bottom – September 2018

1.0%

Iowa Unchanged

## Conclusion

- Land values stabilizing/softening looking for direction
  - Sales have been volatile