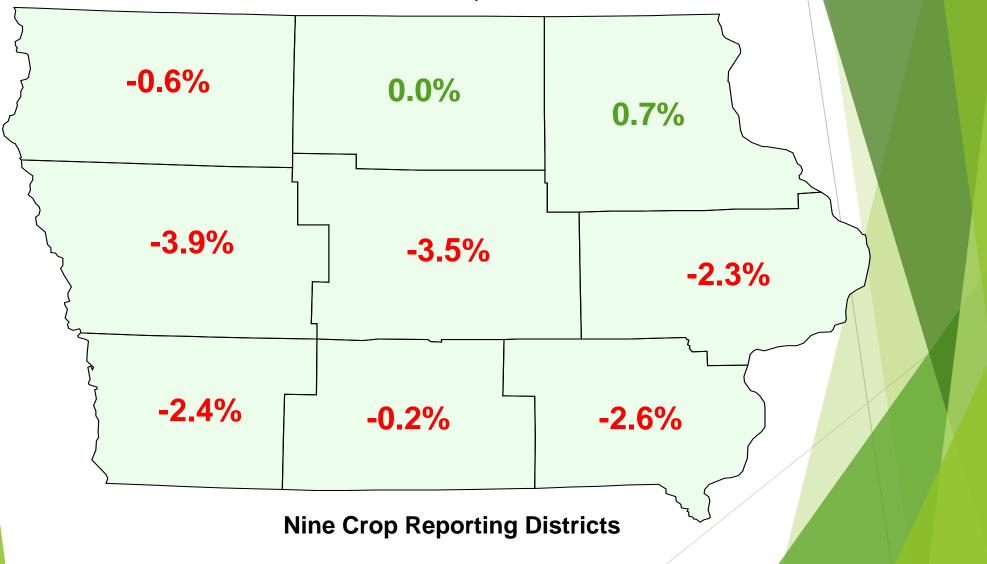

#### REALTORS® Land Institute- Iowa Chapter September 1, 2018

March 2018 – September 2018

Bottom – September 2018