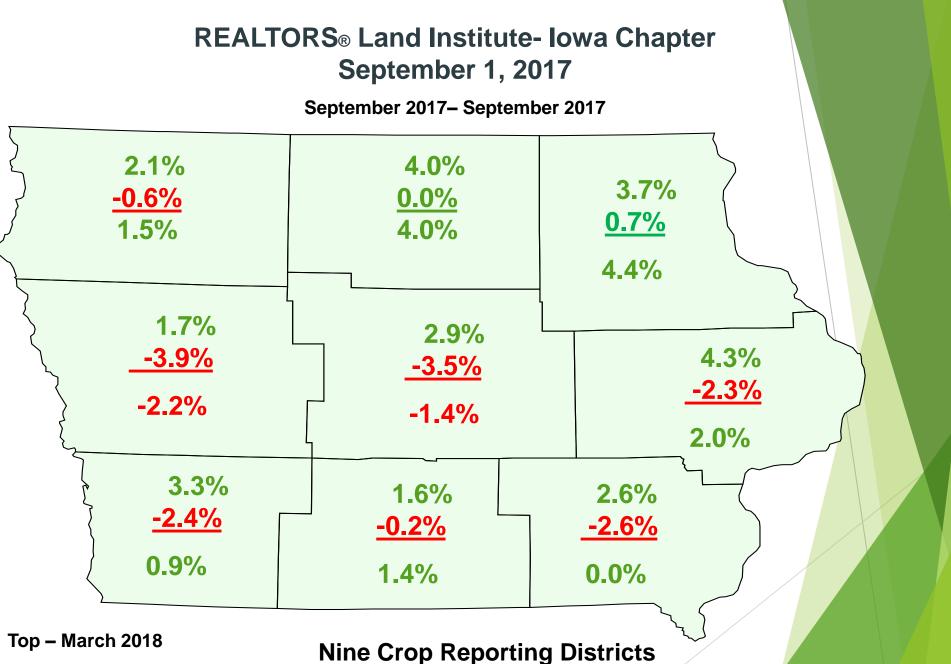

#### REALTORS® Land Institute- Iowa Chapter September 1, 2018

March 2018 – September 2018

Bottom – September 2018